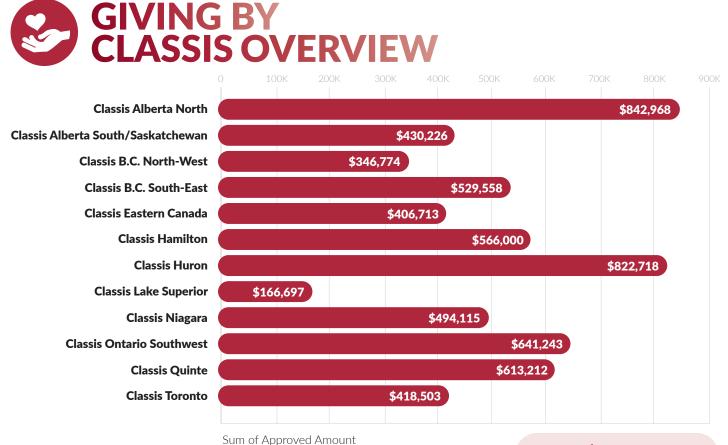

#### Fiscal July 1, 2023 - June 30, 2024

Financials are based on the funds received as of June 30, 2024 Number of churches includes both emerging and organized

| Classis                                | 2023-2024 Giving | # of churches who gave/<br>total # of churches | Number of gifts |
|----------------------------------------|------------------|------------------------------------------------|-----------------|
| Classis Alberta North                  | \$842,968        | 24 / 31                                        | 594             |
| Classis Alberta South/<br>Saskatchewan | \$430,226        | 15 / 18                                        | 213             |
| Classis B.C. North-West                | \$346,774        | 18 / 21                                        | 234             |
| Classis B.C. South-East                | \$529,558        | 20 / 25                                        | 276             |
| Classis Eastern Canada                 | \$406,713        | 19 / 19                                        | 438             |
| Classis Hamilton                       | \$566,000        | 15 / 16                                        | 264             |
| Classis Huron                          | \$822,718        | 20 / 22                                        | 454             |
| Classis Lake Superior                  | \$166,697        | 7 / 8                                          | 162             |
| Classis Niagara                        | \$494,115        | 12 / 14                                        | 360             |
| Classis Ontario Southwest              | \$641,243        | 22 / 28                                        | 418             |
| Classis Quinte                         | \$613,212        | 17 / 19                                        | 439             |
| Classis Toronto                        | \$418,503        | 18 / 22                                        | 370             |
| TOTAL                                  | \$6,278,727      | 207 / 243                                      | 4222            |