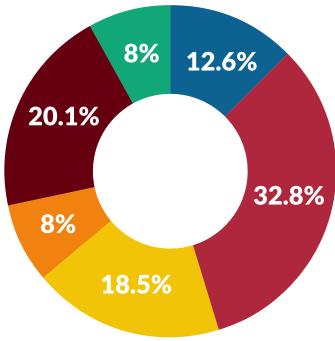

# CANADIAN ALLOCATIONS GRAPH

When your church makes a contribution to ministry shares, our Canadian gift entry team processes your gift based on the following percentages:

- Thrive
- ReFrame Ministries
- Resonate Global Mission
- Calvin Theological Seminary