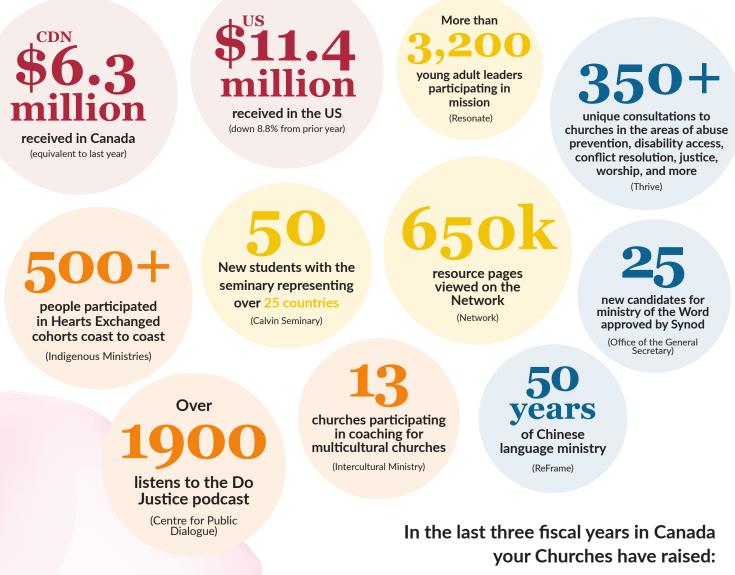

NUMBERS UNLEASHED

Exploring Ministry Shares in a Captivating Statistical Tale from July 1, 2023 to June 30, 2024

\$19,775,894

OWERED

#### NUMBERS UNLEASHED

TOTAL **\$6,278,727** 